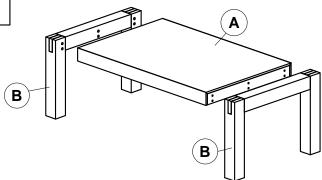

### Step 3

Lay Top Assembly (A) upside down on a non abrasive surface. Attach 2 side frames (B) using 12-40MM Hex Bolts (C), Lock Washer (D) and Flat Washer (E). NOTE: TIGHTEN ALL BOLTS AT THIS TIME!