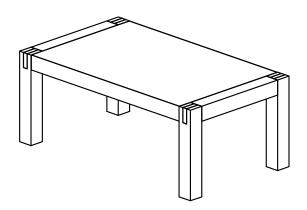

# **Coffee Table Assembly Instructions**

## **Parts**

| NO. | DRAWING | DESCRIPTION | QTY |
|-----|---------|-------------|-----|
| A   |         | ТОР         | 1   |
| В   |         | SIDE FRAME  | 2   |

| NO. | DRAWING | DESCRIPTION  | QTY |
|-----|---------|--------------|-----|
| С   | (1)     | M6x40MM BOLT | 12  |
| D   | Ø       | LOCK WASHER  | 12  |
| E   | 0       | FLAT WASHER  | 12  |
| F   |         | ALLEN KEY    | 1   |