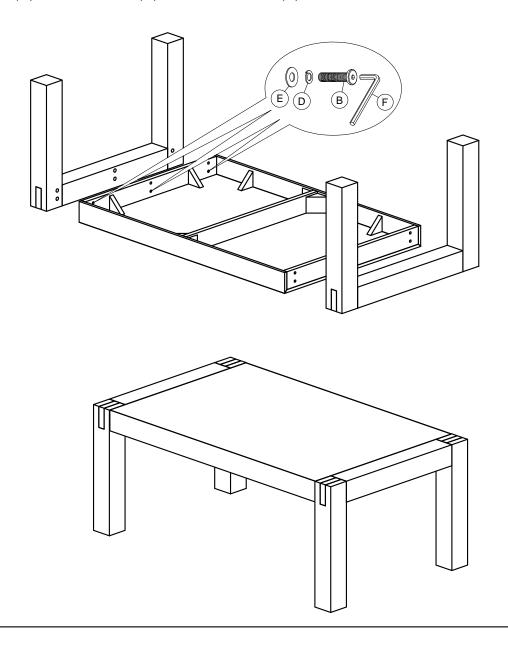

### Step 3

Lay Top Assembly (A) upside down on a non abrasive surface. Attach 2 side frames (B) using 12-40MM Hex Bolts (C), Lock Washer (D) and Flat Washer (E). NOTE: TIGHTEN ALL BOLTS AT THIS TIME!